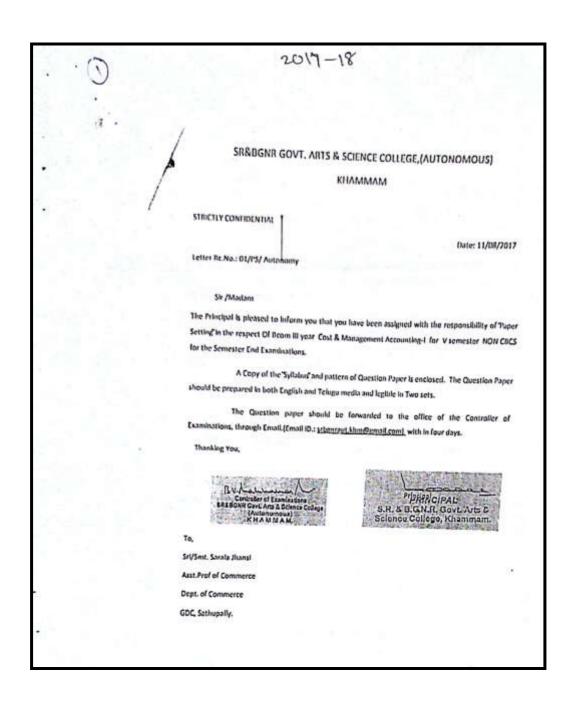

#### OFFICE OF THE REGISTRAR KAKATIYA UNIVESITY WARANGAL-506 009

Grame: EAKATIVA Fac: 0870-2438900 E-mail MRKRT/VO/BIRC/ID Phones Offic 0870-2438866

No. Lp 9/2 / B3/KU/2019

Date 02 -04-2019

#### ORDERS

Sub: FACULTY OF SCIENCE - Reconstitution of Board of Studies in Environmental Science (UG) - Orders - Issued.

Ref: KU Orders No.1038 / B3 / Acad / KU / 2016 , dated: 05-10-2016 .

In terms of the provisions of Statute III of Kakatiya University the Vice-Chancellor, has accorded approval to reconstitute the Board of Studies in Environmental Science (UG Courses) with the following members for a period of two (2) years from the date of issue of these orders.

#### U.G. COURSES:

| SL<br>No. | Name of the Member                                                           | Member          |
|-----------|------------------------------------------------------------------------------|-----------------|
| 1.        | Dr. G. Shamitha, Dept. of Zoology<br>Kakatiya University                     | Chairperson     |
| 2.        | Dr.M. Surekha, Dept. of Botany<br>Kakatiya University                        | Member          |
| 3.        | Dr. A. Venkateshwar Rao, Dept. of Bio-Technology<br>Kakatiya University      | Member          |
| 4.        | Dr. T.D. Dinesh, Asst. Prof. in Zoology<br>ABV Govt. Degree College, Jangaon | Member          |
| 5.        | Dr. Ch. Srinivas, Asst, Prof.<br>SR & BGNR College, Khammani                 | Member          |
| 6.        | Dr. M. Sammiah, Dept. of Botany<br>Govt. Degree College, Mulugu, Warangal    | Member          |
| 7         | Dr. B. Ramesh , Dept. of Chemistry  Kakatiya Govt. College, Hanamkonda       | Member          |
| 8.        | Prof. V. Vanitha Das, Dept. of Zoology<br>Osmania University, Hyderabad.     | External Member |