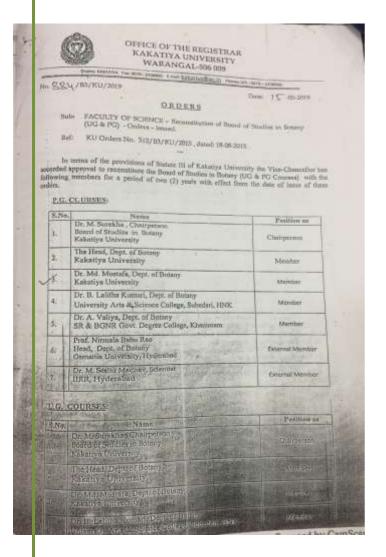

#### OFFICE OF THE REGISTRAR KAKATIYA UNIVESITY WARANGAL-506 009

Grame: EAKATIVA Fac: 0870-2438900 E-mail MRKRT/VO/BIRC/ID Phones Offic 0870-2438866

No. Lp 9/2 / B3/KU/2019

Date 02 -04-2019

#### ORDERS

Sub: FACULTY OF SCIENCE - Reconstitution of Board of Studies in Environmental Science (UG) - Orders - Issued.

Ref: KU Orders No.1038 / B3 / Acad / KU / 2016 , dated: 05-10-2016 .

In terms of the provisions of Statute III of Kakatiya University the Vice-Chancellor, has accorded approval to reconstitute the Board of Studies in Environmental Science (UG Courses) with the following members for a period of two (2) years from the date of issue of these orders.

#### U.G. COURSES:

| SL<br>No. | Name of the Member                                                           | Member          |
|-----------|------------------------------------------------------------------------------|-----------------|
| 1.        | Dr. G. Shamitha, Dept. of Zoology<br>Kakatiya University                     | Chairperson     |
| 2.        | Dr.M. Surekha, Dept. of Botany<br>Kakatiya University                        | Member          |
| 3.        | Dr. A. Venkateshwar Rao, Dept. of Bio-Technology<br>Kakatiya University      | Member          |
| 4.        | Dr. T.D. Dinesh, Asst. Prof. in Zoology<br>ABV Govt. Degree College, Jangaon | Member          |
| 5.        | Dr. Ch. Srinivas, Asst, Prof.<br>SR & BGNR College, Khammani                 | Member          |
| 6.        | Dr. M. Sammiah, Dept. of Botany<br>Govt. Degree College, Mulugu, Warangal    | Member          |
| 7         | Dr. B. Ramesh , Dept. of Chemistry  Kakatiya Govt. College, Hanamkonda       | Member          |
| 8.        | Prof. V. Vanitha Das, Dept. of Zoology<br>Osmania University, Hyderabad.     | External Member |