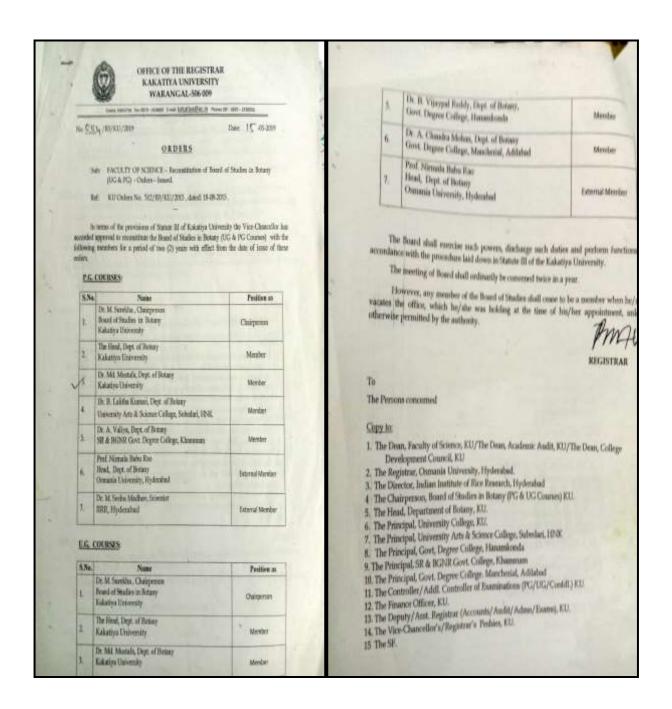

#### OFFICE OF THE REGISTRAR KAKATIYA UNIVESITY WARANGAL-506 009

Grame: EAKATIVA Fac: 0870-2438900 E-mail MRKRT/VO/BIRC/ID Phones Offic 0870-2438866

No. Lp 9/2 / B3/KU/2019

Date 02 -04-2019

#### ORDERS

Sub: FACULTY OF SCIENCE - Reconstitution of Board of Studies in Environmental Science (UG) - Orders - Issued.

Ref: KU Orders No.1038 / B3 / Acad / KU / 2016 , dated: 05-10-2016 .

In terms of the provisions of Statute III of Kakatiya University the Vice-Chancellor, has accorded approval to reconstitute the Board of Studies in Environmental Science (UG Courses) with the following members for a period of two (2) years from the date of issue of these orders.

#### U.G. COURSES:

| SL<br>No. | Name of the Member                                                           | Member          |
|-----------|------------------------------------------------------------------------------|-----------------|
| 1.        | Dr. G. Shamitha, Dept. of Zoology<br>Kakatiya University                     | Chairperson     |
| 2.        | Dr.M. Surekha, Dept. of Botany<br>Kakatiya University                        | Member          |
| 3.        | Dr. A. Venkateshwar Rao, Dept. of Bio-Technology<br>Kakatiya University      | Member          |
| 4.        | Dr. T.D. Dinesh, Asst. Prof. in Zoology<br>ABV Govt. Degree College, Jangaon | Member          |
| 5.        | Dr. Ch. Srinivas, Asst, Prof.<br>SR & BGNR College, Khammani                 | Member          |
| 6.        | Dr. M. Sammiah, Dept. of Botany<br>Govt. Degree College, Mulugu, Warangal    | Member          |
| 7         | Dr. B. Ramesh , Dept. of Chemistry  Kakatiya Govt. College, Hanamkonda       | Member          |
| 8.        | Prof. V. Vanitha Das, Dept. of Zoology<br>Osmania University, Hyderabad.     | External Member |

The Board shall exercise such powers, discharge such duties and perform functions in accordance with the procedure laid down in Statute III of the Kakatiya University.

However, any member of the Board of Studies shall cease to be a member when he/she vacates the office, which he/she was holding at the time of his/her appointment, unless otherwise permitted by the authority.

-2-

The meeting of Board shall ordinarily be convened twice in a year.

Sl.No. 1 and 2 shall automatically become members after completion of tenure as Head of the Department and Chairperson of Board of Studies, respectively.

To

The Persons concerned

#### Copy to:

- 1. The Dean, Faculty of Science, KU/The Dean, Academic Audit, KU,/ The Dean, College Development Council, KU.
- 2. The Registrar, JNTU, Hyderabad.
- 3. The Principal, University College, KU.
- 4. The Chairperson, Board of Studies in Computer Science, KU.
- 5. All the Members of Board of Studies in Computer Science, KU
- 6. The Controller/Addl. Controller of Examinations (PG/UG/Confol.), KU.
- 7. The Finance Officer, KU.
- 8. The DR/A.R. (Accounts/Audit/Admn/Exams), KU.
- 9. The Vice-Chancellor's/Registrar's Peshies, KU.
- 10. The SE.