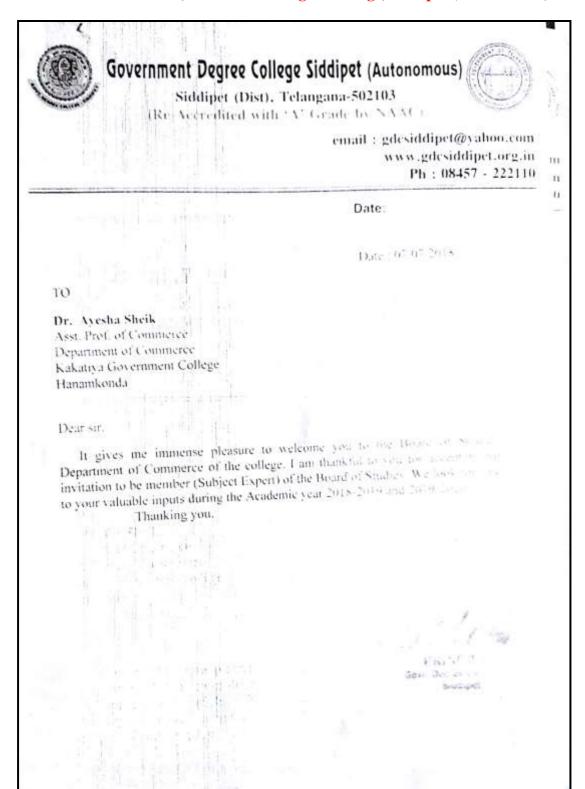

### Government Degree College Siddipet (Autonomous)

Siddipet (Dist), Telangana-502103 (Re-Accredited with 'A' Grade by NAAC)

email: gdcsiddipet@yahoo.com

www.gdcsiddipet.org.in

Ph: 08457 - 222110

Date:

Date: 07/07/2018

TO

Dr. B.Suresh Babu Head of the Department Department of Computer Science Kakatiya Government College Hanamkonda

Dear sir,

It gives me immense pleasure to welcome you to the Board of Studies, Department of Computer Science of the college. I am thankful to you for accepting our invitation to be member (Subject Expert) of the Board of Studies. We look forward to your valuable inputs during the Academic year 2018-2019 and 2019-2020.

Thanking you.

PRINCIPAL Govt. Degree College (A) Siddipet