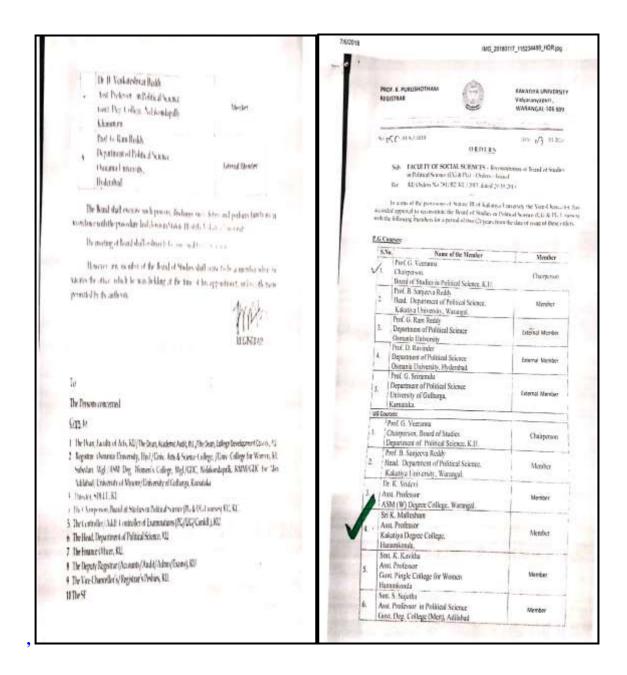

#### OFFICE OF THE REGISTRAR KAKATIYA UNIVESITY WARANGAL-506 009

E-mail: Kakatiya@ac.in; academichranchiss@gmail.com Phones Dtf: 0876-1438865.

No.234 /B3/KU/2020

Date:2. D -02-2020

Sulv. FACULTY OF SCIENCE- Reconstitution of Board of Studies in Computer Science(PG & UG) - Orders - Issued.

Ref: KU Orders No. 991/B3/Acad/KU/2017, dated 07-08-2017.

In terms of the provisions of Statute III of Kakatiya University, the Vice-Chancellor accorded approval for reconstitution of the Board of Studies in Computer Science (PG & U Courses) with the following members for a period of two (2) years from the date of issue of the orders.

#### P.G & U.G Courses:

| Sl.No. | Name of the Member                                                                              | Position as       |
|--------|-------------------------------------------------------------------------------------------------|-------------------|
| 1.     | The Chairperson, B.o.S. in Computer Science<br>Kakatiya University                              | Chairperson       |
| 2.     | The Head, Dept. of Computer Science<br>Kakatiya University                                      | Member            |
| 3.     | Dr. B. Manjula<br>Asst. Professor of Computer Science,<br>Kakatiya University                   | Member            |
| Á      | Mr. D. Ramesh<br>Asst. Professor of Computer Science<br>Kakatiya University                     | Member            |
| 5.     | Dr. D. Suresh Babu<br>Asst. Professor of Computer Science<br>Kakatiya Govt. Degree College, HNK | Member            |
| 6.     | Prof. S.G. Sanjeevi<br>Dept of Computer Science,<br>NIT, Warangal                               | External Member   |
| 7.     | Dr. S. Ravichandra<br>Dept of Computer Science,<br>NIT, Warangal                                | . External Member |
| 8.     | Prof. B. Satsesh Kumar<br>Dept of Computer Science<br>JNTU, Hyderabad                           | External Member   |