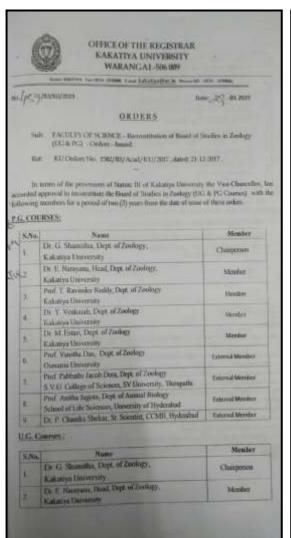

### Dr. T.D. Dinesh & Dr. A. Sanjeevaiah, Dept. of Zoology, BOS Members, Kakatiya University, Warangal

| incharge, Dopk of one Criticgs Hanomias T.D. Donesh, Arm F. Port V. Cant Degree Colle A. Sangarando, Arm F. arrys Gort Degree Co. Ch. Sciences, Arm F. arrys Gort Coffenge, Else V. Sedere, Propilit C. Varieta Das, Dept. e. arrival University.                                                                                                                                                                                                                                                                                                                                                                                                                                                                                                                                                                                                                                                                                                                                                                                                                                                                                                                                                                                                                                                                                                                                                                                                                                                                                                                                                                                                                                                                                                                                                                                                                                                                                                                                                                                                                                                                              | in Zoology ge longwit out at Zoology legs; Hammlered gester meant jost; Degree & (Zoology                                                                    | y G.Cullege.                                                                                                                                                                                                                   | Mention  Mention  Mention  Mention  Mention  External Mention                                                                    |
|--------------------------------------------------------------------------------------------------------------------------------------------------------------------------------------------------------------------------------------------------------------------------------------------------------------------------------------------------------------------------------------------------------------------------------------------------------------------------------------------------------------------------------------------------------------------------------------------------------------------------------------------------------------------------------------------------------------------------------------------------------------------------------------------------------------------------------------------------------------------------------------------------------------------------------------------------------------------------------------------------------------------------------------------------------------------------------------------------------------------------------------------------------------------------------------------------------------------------------------------------------------------------------------------------------------------------------------------------------------------------------------------------------------------------------------------------------------------------------------------------------------------------------------------------------------------------------------------------------------------------------------------------------------------------------------------------------------------------------------------------------------------------------------------------------------------------------------------------------------------------------------------------------------------------------------------------------------------------------------------------------------------------------------------------------------------------------------------------------------------------------|--------------------------------------------------------------------------------------------------------------------------------------------------------------|--------------------------------------------------------------------------------------------------------------------------------------------------------------------------------------------------------------------------------|----------------------------------------------------------------------------------------------------------------------------------|
| V Goot Degree Colle A Suppossion, Ann. F samps Goot Degree Co. C. Science, Ann. Por a BGNR College, Elia V Sedeve, Propili c varieties Day, Dept. of tennia University and shall consider such to the procedure land of                                                                                                                                                                                                                                                                                                                                                                                                                                                                                                                                                                                                                                                                                                                                                                                                                                                                                                                                                                                                                                                                                                                                                                                                                                                                                                                                                                                                                                                                                                                                                                                                                                                                                                                                                                                                                                                                                                        | ge Impan<br>out at Zoology<br>liege Banamkood<br>iessor<br>mesan<br>inst. Degree &<br>I Zoology                                                              | p.a.College.                                                                                                                                                                                                                   | Menter<br>Menter<br>Menter                                                                                                       |
| A Suppossible, Ann. F. anya Gort Degree Co. Ch. Science, Ann. Per & HOWR College, Elia V. Sodere, Pouglit Consideration of Manager Consideration of Manager Consideration of State College, Co. Consideration of State College, Co. College, College, Co. College, Co. College, Coll | of a Zoology<br>liegs Hammlered<br>lessor<br>musin<br>lost Degree &<br>(Zoology                                                                              | p.a.College.                                                                                                                                                                                                                   | Mentar                                                                                                                           |
| Ch. Senton, And Peri<br>& HONE College, Elsa<br>V. Sodere, Pought of<br>unridential, Wasangal<br>C. Varieta Das, Dept. of<br>menta University                                                                                                                                                                                                                                                                                                                                                                                                                                                                                                                                                                                                                                                                                                                                                                                                                                                                                                                                                                                                                                                                                                                                                                                                                                                                                                                                                                                                                                                                                                                                                                                                                                                                                                                                                                                                                                                                                                                                                                                  | iestor<br>musen<br>iest. Degree &<br>(Zoology                                                                                                                | p.a.College.                                                                                                                                                                                                                   | Mondate                                                                                                                          |
| MGNE Camps. Low     V Soders, Propile     V Soders, Propile     Cambra Das, Dept. o     Humin University  and shall consist such     the procedure had de-                                                                                                                                                                                                                                                                                                                                                                                                                                                                                                                                                                                                                                                                                                                                                                                                                                                                                                                                                                                                                                                                                                                                                                                                                                                                                                                                                                                                                                                                                                                                                                                                                                                                                                                                                                                                                                                                                                                                                                     | int Degree &                                                                                                                                                 |                                                                                                                                                                                                                                |                                                                                                                                  |
| in should, Washington  E Varieth Day, Dept. of Humin University  and shall consist such to the precedure laid of                                                                                                                                                                                                                                                                                                                                                                                                                                                                                                                                                                                                                                                                                                                                                                                                                                                                                                                                                                                                                                                                                                                                                                                                                                                                                                                                                                                                                                                                                                                                                                                                                                                                                                                                                                                                                                                                                                                                                                                                               | (Zoology                                                                                                                                                     |                                                                                                                                                                                                                                | External Member                                                                                                                  |
| E Vanisha Das, Dept. o<br>menta University<br>and shall concise such<br>the procedure laid of                                                                                                                                                                                                                                                                                                                                                                                                                                                                                                                                                                                                                                                                                                                                                                                                                                                                                                                                                                                                                                                                                                                                                                                                                                                                                                                                                                                                                                                                                                                                                                                                                                                                                                                                                                                                                                                                                                                                                                                                                                  | Al-abore                                                                                                                                                     |                                                                                                                                                                                                                                | Ceternal Meeter                                                                                                                  |
| notic University                                                                                                                                                                                                                                                                                                                                                                                                                                                                                                                                                                                                                                                                                                                                                                                                                                                                                                                                                                                                                                                                                                                                                                                                                                                                                                                                                                                                                                                                                                                                                                                                                                                                                                                                                                                                                                                                                                                                                                                                                                                                                                               | Al-abore                                                                                                                                                     |                                                                                                                                                                                                                                |                                                                                                                                  |
| is the procedure had d                                                                                                                                                                                                                                                                                                                                                                                                                                                                                                                                                                                                                                                                                                                                                                                                                                                                                                                                                                                                                                                                                                                                                                                                                                                                                                                                                                                                                                                                                                                                                                                                                                                                                                                                                                                                                                                                                                                                                                                                                                                                                                         | posens, discharg                                                                                                                                             |                                                                                                                                                                                                                                |                                                                                                                                  |
|                                                                                                                                                                                                                                                                                                                                                                                                                                                                                                                                                                                                                                                                                                                                                                                                                                                                                                                                                                                                                                                                                                                                                                                                                                                                                                                                                                                                                                                                                                                                                                                                                                                                                                                                                                                                                                                                                                                                                                                                                                                                                                                                |                                                                                                                                                              |                                                                                                                                                                                                                                | RECEIVA                                                                                                                          |
|                                                                                                                                                                                                                                                                                                                                                                                                                                                                                                                                                                                                                                                                                                                                                                                                                                                                                                                                                                                                                                                                                                                                                                                                                                                                                                                                                                                                                                                                                                                                                                                                                                                                                                                                                                                                                                                                                                                                                                                                                                                                                                                                |                                                                                                                                                              |                                                                                                                                                                                                                                |                                                                                                                                  |
| ncomit                                                                                                                                                                                                                                                                                                                                                                                                                                                                                                                                                                                                                                                                                                                                                                                                                                                                                                                                                                                                                                                                                                                                                                                                                                                                                                                                                                                                                                                                                                                                                                                                                                                                                                                                                                                                                                                                                                                                                                                                                                                                                                                         |                                                                                                                                                              |                                                                                                                                                                                                                                |                                                                                                                                  |
|                                                                                                                                                                                                                                                                                                                                                                                                                                                                                                                                                                                                                                                                                                                                                                                                                                                                                                                                                                                                                                                                                                                                                                                                                                                                                                                                                                                                                                                                                                                                                                                                                                                                                                                                                                                                                                                                                                                                                                                                                                                                                                                                |                                                                                                                                                              |                                                                                                                                                                                                                                |                                                                                                                                  |
| DOUBLE DURING KAJ.                                                                                                                                                                                                                                                                                                                                                                                                                                                                                                                                                                                                                                                                                                                                                                                                                                                                                                                                                                                                                                                                                                                                                                                                                                                                                                                                                                                                                                                                                                                                                                                                                                                                                                                                                                                                                                                                                                                                                                                                                                                                                                             |                                                                                                                                                              |                                                                                                                                                                                                                                |                                                                                                                                  |
| r, Osmana University<br>ad.                                                                                                                                                                                                                                                                                                                                                                                                                                                                                                                                                                                                                                                                                                                                                                                                                                                                                                                                                                                                                                                                                                                                                                                                                                                                                                                                                                                                                                                                                                                                                                                                                                                                                                                                                                                                                                                                                                                                                                                                                                                                                                    | Hyderalud/S.V                                                                                                                                                | University,Th                                                                                                                                                                                                                  | irupathi/Universi                                                                                                                |
| Separation of Studies                                                                                                                                                                                                                                                                                                                                                                                                                                                                                                                                                                                                                                                                                                                                                                                                                                                                                                                                                                                                                                                                                                                                                                                                                                                                                                                                                                                                                                                                                                                                                                                                                                                                                                                                                                                                                                                                                                                                                                                                                                                                                                          | in Zenlogy (PG)                                                                                                                                              | & DG Courses                                                                                                                                                                                                                   | KU.                                                                                                                              |
| Computer of                                                                                                                                                                                                                                                                                                                                                                                                                                                                                                                                                                                                                                                                                                                                                                                                                                                                                                                                                                                                                                                                                                                                                                                                                                                                                                                                                                                                                                                                                                                                                                                                                                                                                                                                                                                                                                                                                                                                                                                                                                                                                                                    | Finnsetten (                                                                                                                                                 | C/UG/Cook                                                                                                                                                                                                                      |                                                                                                                                  |
| d, Lines College, 837/1<br>shadiya Gost College,                                                                                                                                                                                                                                                                                                                                                                                                                                                                                                                                                                                                                                                                                                                                                                                                                                                                                                                                                                                                                                                                                                                                                                                                                                                                                                                                                                                                                                                                                                                                                                                                                                                                                                                                                                                                                                                                                                                                                                                                                                                                               |                                                                                                                                                              |                                                                                                                                                                                                                                | fl.) KU.                                                                                                                         |
| O HARMAN                                                                                                                                                                                                                                                                                                                                                                                                                                                                                                                                                                                                                                                                                                                                                                                                                                                                                                                                                                                                                                                                                                                                                                                                                                                                                                                                                                                                                                                                                                                                                                                                                                                                                                                                                                                                                                                                                                                                                                                                                                                                                                                       | effect, which he/she wanted by the authority outcomed  Faculty of Science, KAI/ process Council, KAI art. Outcome University that. e-paint, David of Studies | effect, which be/site was backing at 19 marked by the authority.  Occupied  Faculty of Science, K11/ The Dem, Acade moral Coursel, K1)  ar. Occupied Endocraty, Hyderabad/S.V  bad.  Science, Board of Studies in Zeology (PG) | Faculty of Science, KEI/The Dem, Academic Audit, KU, pount Coursel, KU, ar. Okamen University, Hyderahad/S.V. University, Thind. |