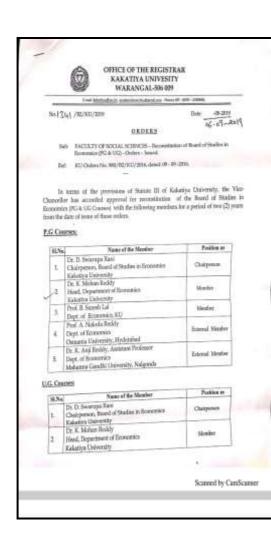

#### OFFICE OF THE REGISTRAR KAKATIYA UNIVESITY WARANGAL-506 009

Grame: EAKATIVA Fac: 0870-2438900 E-mail MRKRT/VO/BIRC/ID Phones Offic 0870-2438866

No. Lp 9/2 / B3/KU/2019

Date 02 -04-2019

#### ORDERS

Sub: FACULTY OF SCIENCE - Reconstitution of Board of Studies in Environmental Science (UG) - Orders - Issued.

Ref: KU Orders No.1038 / B3 / Acad / KU / 2016 , dated: 05-10-2016 .

In terms of the provisions of Statute III of Kakatiya University the Vice-Chancellor, has accorded approval to reconstitute the Board of Studies in Environmental Science (UG Courses) with the following members for a period of two (2) years from the date of issue of these orders.

#### U.G. COURSES:

| SL<br>No. | Name of the Member                                                           | Member          |
|-----------|------------------------------------------------------------------------------|-----------------|
| 1.        | Dr. G. Shamitha, Dept. of Zoology<br>Kakatiya University                     | Chairperson     |
| 2.        | Dr.M. Surekha, Dept. of Botany<br>Kakatiya University                        | Member          |
| 3.        | Dr. A. Venkateshwar Rao, Dept. of Bio-Technology<br>Kakatiya University      | Member          |
| 4.        | Dr. T.D. Dinesh, Asst. Prof. in Zoology<br>ABV Govt. Degree College, Jangaon | Member          |
| 5.        | Dr. Ch. Srinivas, Asst, Prof.<br>SR & BGNR College, Khammani                 | Member          |
| 6.        | Dr. M. Sammiah, Dept. of Botany<br>Govt. Degree College, Mulugu, Warangal    | Member          |
| 7         | Dr. B. Ramesh , Dept. of Chemistry  Kakatiya Govt. College, Hanamkonda       | Member          |
| 8.        | Prof. V. Vanitha Das, Dept. of Zoology<br>Osmania University, Hyderabad.     | External Member |