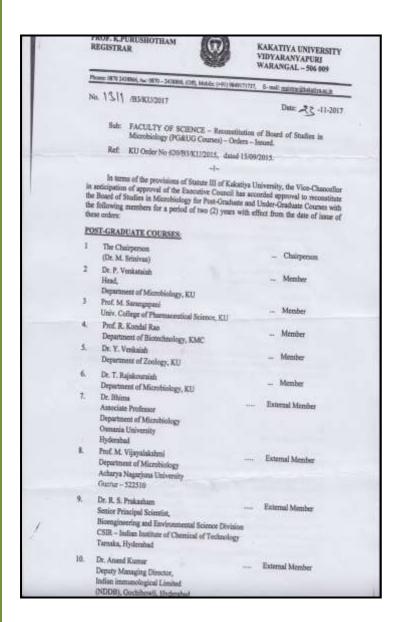

#### PROF. K. PURUSHOTHAM REGISTRAR

KAKATIYA UNIVERSITY Vidyaranyapuri WARANGAL - 506 009

Phones 0870 3438866, (Off), Mobile (+91) 9849171737, E- mail registrar@kakatiya.ac.in

Not SARB2 KU 2018

Date: 24 -11-2018

#### ORDERS

FACULTY OF ARTS - Appointment of B. Sunitha Chairperson, Board of Studies in Oriental Learning Courrses -Orders - Issued

KU Orders No. 619/B2/KU/2015, dated 15-09-2015.

The Vice-Chancellor has accorded approval for appointment of Dr. B. Sunitha, Senior Lecturer in Telugu, Sri Durgeswara Mahila Sanskrit Andhra Kalashala, Girmajipet, Warangal as Chairperson, Board of Studies in Oriental Learning Courses, for a period of two (2) years with effect from the date of issue of these orders.